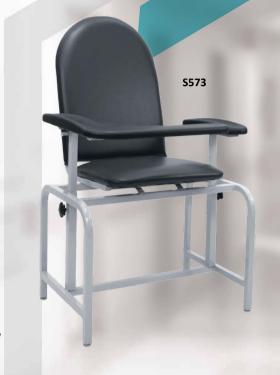

#### S573-Phlebotomy Chair:

- Flip arm positions in place when in use, then flips out of the way for easy exit
- Adjustable height and depth flip arm
- 11/4" square, heavy duty, all-welded, tubular steel, frame
- · Neutral Gray, powder-coated frame
- Black contoured padded seat, arched backrest, flip arm and armrests
- Adjustable foot levelers
- 400 lbs. load capacity under normal use
- Easy-clean, durable vinyl
- Seat: Height: 21" x Width: 19" x Depth: 16.5"

## **Shipping Dimensions:**

- Height: 19" x Width: 19.5" x Length: 27.5"
- Weight: 46 lbs.